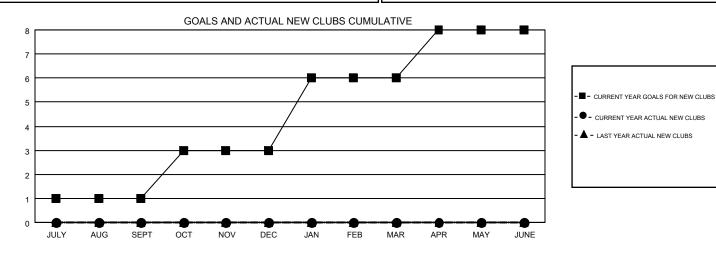

#### GMT CA 1

| Clubs                 |               |           |               | Members               |                           |                         |                                                    |  |
|-----------------------|---------------|-----------|---------------|-----------------------|---------------------------|-------------------------|----------------------------------------------------|--|
| RESULTS FOR 2019-2020 |               |           |               | RESULTS FOR 2019-2020 |                           |                         |                                                    |  |
| QUARTER               | NEW CLUB GOAL | NEW CLUBS | DROPPED CLUBS | QUARTER               | MEMBER GROWTH NET<br>GOAL | MEMBER GROWTH<br>ACTUAL | DROPPED<br>MEMBERS ACTUAL<br>(including transfers) |  |
| JULY/AUG/SEPT         | 1             | 0         | 0             | JULY/AUG/SEPT         | 51                        | 79                      | 97                                                 |  |
| OCT/NOV/DEC           | 2             | 0         | 2             | OCT/NOV/DEC           | 92                        | 70                      | 128                                                |  |
| JAN/FEB/MAR           | 3             | 0         | 0             | JAN/FEB/MAR           | 91                        | 0                       | 0                                                  |  |
| APR/MAY/JUNE          | 2             | 0         | 0             | APR/MAY/JUNE          | 76                        | 0                       | 0                                                  |  |