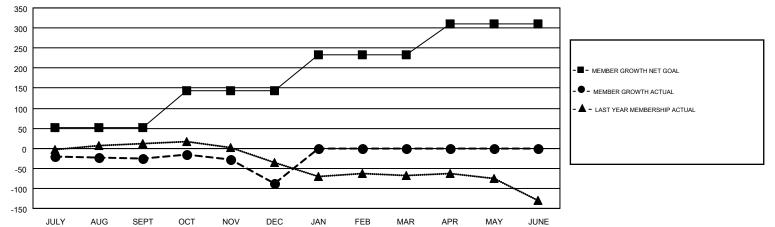

#### GMT CA 1

| Clubs                 |               |           |               | Members               |                           |                         |                                                    |  |
|-----------------------|---------------|-----------|---------------|-----------------------|---------------------------|-------------------------|----------------------------------------------------|--|
| RESULTS FOR 2019-2020 |               |           |               | RESULTS FOR 2019-2020 |                           |                         |                                                    |  |
| QUARTER               | NEW CLUB GOAL | NEW CLUBS | DROPPED CLUBS | QUARTER               | MEMBER GROWTH NET<br>GOAL | MEMBER GROWTH<br>ACTUAL | DROPPED<br>MEMBERS ACTUAL<br>(including transfers) |  |
| JULY/AUG/SEPT         | 1             | 0         | 0             | JULY/AUG/SEPT         | 51                        | 79                      | 97                                                 |  |
| OCT/NOV/DEC           | 2             | 0         | 2             | OCT/NOV/DEC           | 92                        | 70                      | 128                                                |  |
| JAN/FEB/MAR           | 3             | 0         | 0             | JAN/FEB/MAR           | 91                        | 0                       | 0                                                  |  |
| APR/MAY/JUNE          | 2             | 0         | 0             | APR/MAY/JUNE          | 76                        | 0                       | 0                                                  |  |

GOALS AND ACTUAL MEMBERS CUMULATIVE

| DROPPED CLUBS: 2               |     | 52 CLUBS OF 144 ADDED 1 OR MORE | GENDER DISTRIBUTION        |                |     |
|--------------------------------|-----|---------------------------------|----------------------------|----------------|-----|
|                                |     | NEW MEMBERS                     | MALE                       | 2,645 (67.96%) |     |
|                                |     |                                 | FEMALE                     | 1,247 (32.04%) |     |
| DROPPED MEMBERS                |     |                                 |                            |                |     |
| DECEASED                       | 18  | CLICK HERE FOR CUMULATIVE       | TOTAL FAMILY UNIT MEMBERS  |                | 678 |
| CLUB CANCELLED 18<br>OTHER 189 |     | MEMBERSHIP DATA                 |                            |                |     |
|                                |     |                                 | FAMILY MEMBERS PAYING HALF |                | 353 |
| TOTAL                          | 225 |                                 | 0013                       |                |     |